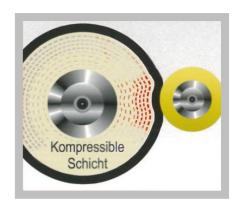

## **FEATURES AND BENEFITS**

- Optimized for different substrates and layer structure
- Compensation of profiles and thickness differences of the reel
- Antistatic properties
- Antiadhesive properties
- Simple cleaning with ethanol