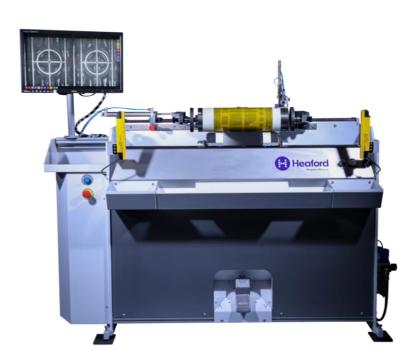

## **AUTOMOUNTER RANGE**

Delivers accurate mounting first time every time. Independent of operator skill level or competence

Fully automatic plate positioning and plate adhesion

Eliminates press downtime caused by poorly registered plates

## **SPECIFICATIONS**

- Cylinder or sleeve dedicated versions available
- Maximum face width 700mm/27.5"
- Repeat range 150mm/6" up to 610mm/24"
- 22" touch screen colour monitor
- Vision system with over 100,000 job storage capacity
- Camera positioning accuracy of +/- 5 micron
- 50x monochrome HD cameras
- Automatic image recognition