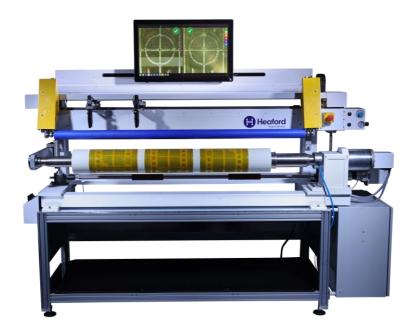

## 2CM+ / 2CS RANGE

Semi-automatic mounters featuring a wide range of configurable options to suit both mid and wide web converters. This range is ideal for those wanting an increased level of efficiency over those provided by a manual mounter but don't need or aren't ready for a fully automatic mounter.

Extremely high camera positional accuracy

Available in sleeve or cylinder versions

Simple intuitive interface

## **SPECIFICATIONS**

- Available in widths from 1000mm up to 1800mm
- Repeat range 280mm (11") up to 1400mm (55") – model dependent
  Automatic camera and mandrel
- Automatic camera and mandrel rotation
- 100x magnification colour digital inspection cameras
- Vision system with over 100,000 job storage capacity
- 22" touch screen monitor
- Multi-language interface