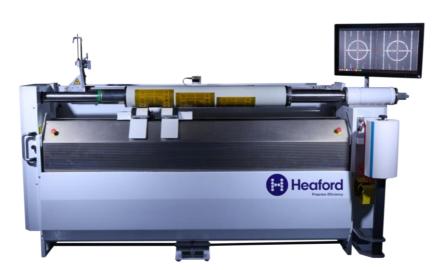

## **AUTOMOUNTER**

Accurate mounting first time every time independent of operator skill level or attention to detail

Fully automatic plate positioning and laydown using the latest servo drive technology

Eliminates press down time due to poorly registered plates resulting in a quick ROI due to material savings and press time

Ideal for converters who want maximum repeatability with minimum operator skill

## **SPECIFICATIONS**

- Web widths available:
  - 1300mm
  - 1500mm
  - 1800mm
  - 2200mm
- Repeat range 300mm (11.8") up to 1400mm (55")
- Automatic positioning of cameras
- Automatic positioning of plates
- Automatic image recognition
- 27" touch screen colour monitor
- 2 servo controlled digital cameras
- User friendly Vision System allows ease of operation with the ability to store and recall over 100,000 jobs